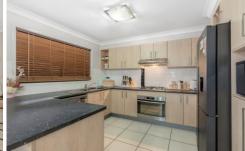

The kitchen boasts a gas stove including a dishwasher, with plenty of kitchen and bench space.

4 🕮 2 🟪 2 🖨

**Price** : \$ 375,000 **Land Size** : 700 sqm

**View**: https://www.crownerealestate.com.au/6472