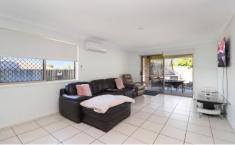

Other key features of the property include;

- \* Low maintenance living areas which are fully tiled
- \* The open plan living area is a generous size with defined living and dining spaces, this area also is complete with a split system air conditioner
- \* The kitchen has been recently updated with a new stove top plus soft close cupboards and draws. There is a huge island bench overlooking the living spaces
- \* A separate living space is also available
- \* The master bedroom is located at the front of the home. This room also features a split system air conditioner. It