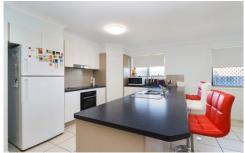

Other key features of the property include;

- \* Low maintenance living areas which are fully tiled
- \* The open plan living area is a generous size with defined living and dining spaces, this area also is complete with a split system air conditioner
- \* The kitchen has been recently updated with a new stove top plus soft close cupboards and draws. There is a huge island bench overlooking the living spaces
- \* A separate living space is also available
- \* The master bedroom is located at the front of the home. This room also features a split system air conditioner. It