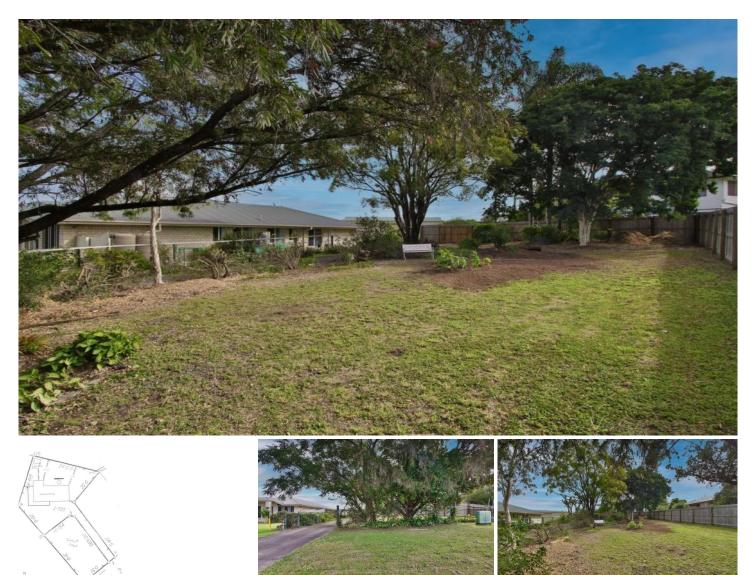

## 29A Powells Road Yamanto QLD

Flat, registered block of land ready for you to build your dream home in a very much sought after area. Walking distance to Yamanto Central, Yamanto shopping village and Aldi. This block is close to all amenities, great highway access for commuting to Brisbane or to RAAF base Amberley.

Perfect location, short drive to primary and secondary schools, plus beautiful mountain and country views. The block is fully fenced and the driveway is in ready for you to build or have access to a shed in the back yard.

The power, water and sewage is already at the front of the block.

Get in quick to secure this block today.

**Price** : \$ 195,000

Land Size : 524 sqm

View : https://www.crownerealestate.com.au/6467 557

Diann Platt 0407 673 756