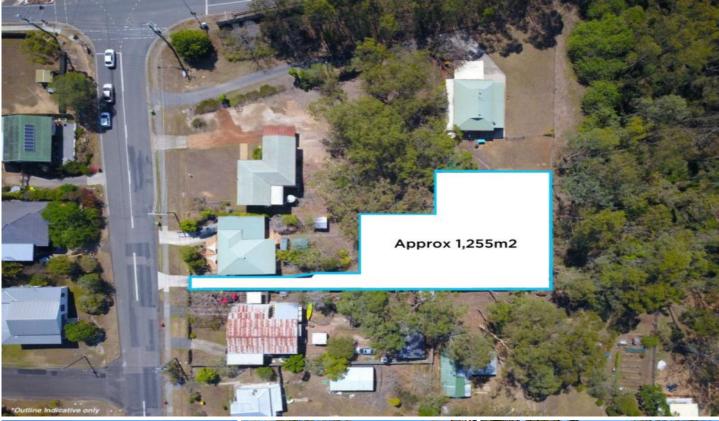

## **8A Moores Pocket Road Tivoli QLD**

This fantastic flood free 1,255sqm block is perfectly tucked away in a quiet, peaceful and bushy position - perfect for those nature lovers who are looking to escape the hustle and bustle of city life and enjoy a quiet natural aspect - while still being only 3km away from Ipswich CBD.

Features sure to impress include:
Flood Free 1,255m2 block
Over a quarter acre with North Easterly aspect
No restrictive building envelope
Fully fenced private location
Potential for dual occupancy subject to council conditions

**Price** : \$ 195,000 **Land Size** : 1255 sqm

View: https://www.crownerealestate.com.au/6464

548

Ally Briscoe 0411 161 836

**Geoff Paulsen** 0413 394 386