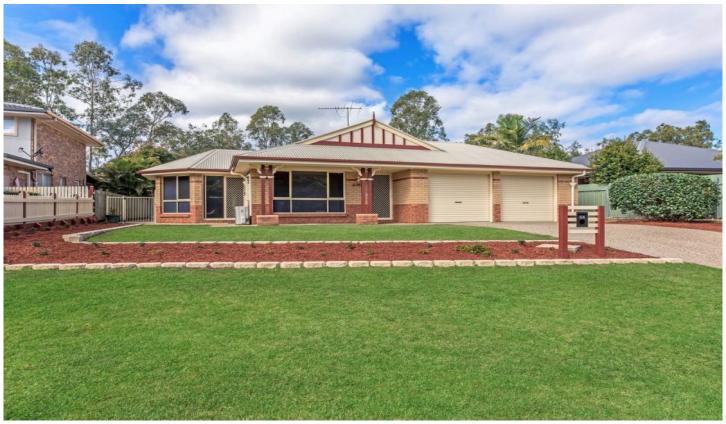

## 64 Jonquil Circuit Flinders View QLD

Don't hesitate on this fantastic home in family friendly Flinders View or it will be gone. Beautifully renovated and meticulously maintained this home is in pristine condition with fantastic street appeal.

Sitting proudly on an 828m2 block this family home which has been freshly painted inside and out and shouts value for money for either the owner occupier or investor.

You will feel safe and sound behind a fully fenced yard combined with Colourbond and timber fencing. A perfect play area for the kids and pets. With Pebblecrete and paved paths surrounding the home you will enjoy how low maintenance this property is. The man of the home will love the double bay Colourbond shed sitting neatly in the back yard. It has 1 roller door, power, lighting and fan. Plenty of room for all your tools and equipment.