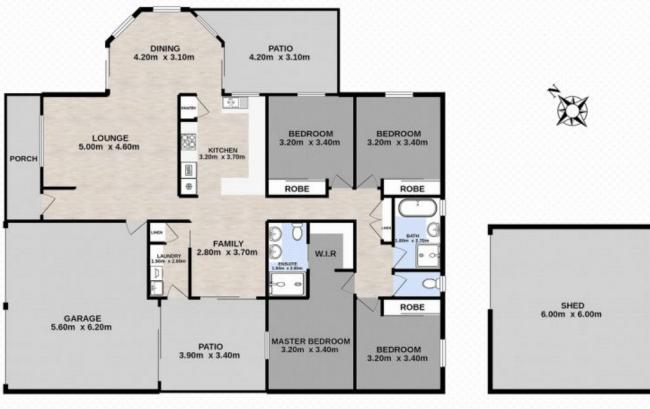

## 64 Jonquil Circuit, FLINDERS VIEW

4 🗀 2 🚅 2 🕱 828m² 🛄

Total approx floor area 216m2 (not including shed)

Kirsty Dutney-Jones | 0415 448 020

White every aftering has been made to ensure the accuracy of the floor plan contained here, reseasements of doors, windows, rooms and any other forms are approximate and no responsibility is basen for error, orrespond on ma-dialement