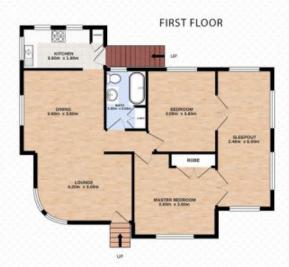

## 38 Alice Street, SILKSTONE

2 - 1 = 1 6 809m²

Total approx floor area 176m2 (including covered external areas)

Del Marschke | 0401 485 304

White every aftering has been made to ensure the eccuracy of the floor plan contained here, measurements of doors, windows, morro, and any other forms are approximate and no responsibility is basen for error, orespons or ms-datement