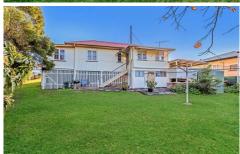

This circa 1950's home is situated at the front of a huge 809m2 block of land leaving plenty of room to extend the home to suit the growing family while still having plenty of room for a shed, pool and playground for the kids and pets to enjoy.

From an investment perspective this property has an amazing tenant in place currently paying \$265 per week. The option is also there to add an extra income on this large block with a granny flat behind the existing property. \*STCA