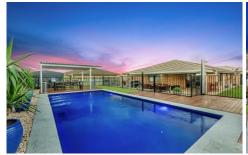

Situated in the ever growing Redbank Plains area this home presents a great opportunity to purchase the perfect family home or investment property.

The stylish neutral coloured tiles are a stand out as you enter the modern double front doors and lead you through to the large, open living, kitchen, dining and family room. The spacious, modern kitchen is a chef's delight with Smartstone benchtops and plenty of bench and cupboard space. Enjoy cooking on the ceramic cook top which is complimented by the stainless steel appliances: rangehood, fan forced oven and dishwasher. The island bench is a great preparation area and includes room for 4