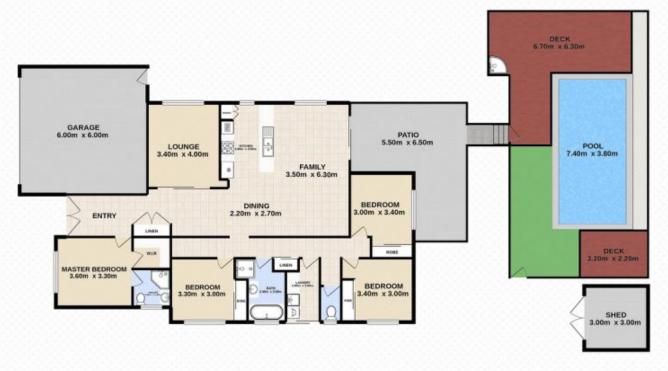

## 3 Patricia Place, REDBANK PLAINS

4 1 2 4 2 6 659m²

Total approx floor area 220m2 (not including decks or pool area)

Kirsty Dutney-Jones | 0415 448 020

White every allering has been made to ensure the accuracy of the floor plan contained here, measurements of doors, windows, storms and any other florms are approximate and no responsibility is believe for every contained or measurements of doors, windows,