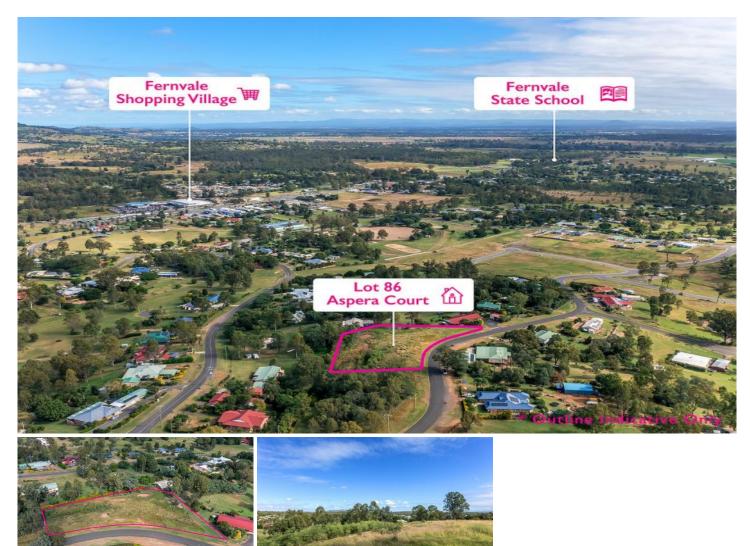

## 86 Aspera Court Fernvale QLD

This prime 4270 square metre block is set in the beautiful town of Fernvale with gorgeous views at the rear of the block. Surrounded by quality homes, just perfect for building your dream home. Fernvale is ideal for those looking for a country change without losing the convenience of shops, schools pubs and takeaways.

Fernvale is serviced by Woolworths Shopping Complex, sporting facilities, local schools and clubs. The town itself has a great vibe with the local markets, the famous

Price : \$ 217,000

Land Size : 4270 sqm