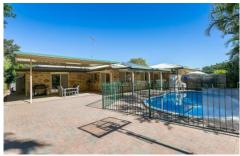

Fabulous features of this property include -

- ? Great separation of living with two living rooms for family enjoyment
- ? Three generous bedrooms with ceiling fans and air conditioning
- ? The master bedroom with en suite and built in robes
- ? Centrally located kitchen with dishwasher and excellent storage options
- ? Family bathroom with separate shower, bath and large vanity
- ? Double garage with covered entry into the home Outside continues to deliver with -
- ? Two outdoor entertainment areas accessed from both