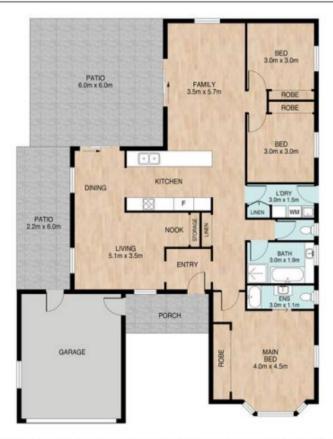

Fabulous features of this property include -

- ? Great separation of living with two living rooms for family enjoyment
- ? Three generous bedrooms with ceiling fans and air conditioning
- ? The master bedroom with en suite and built in robes
- ? Centrally located kitchen with dishwasher and excellent storage options
- ? Family bathroom with separate shower, bath and large vanity
- ? Double garage with covered entry into the home Outside continues to deliver with -
- ? Two outdoor entertainment areas accessed from both

## 11 Backhouse Court, Brassall

Whilst every attempt has been made to ensure the accuracy of the floor plan contained here, measurements of the doors, windows.rooms and any other items are approximate and no responsibility is taken for error, omission or mis-statement.

This plan is for illustrative purposes only and should only be used as such by any prospective purphaser. The services systems and appliances shown have not been tested and no guarantee as to their operability or efficiency can be given.