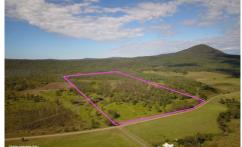

## 2 Tarome Road Moorang QLD

This is an incredible opportunity to purchase this breathtaking 70 Acre Lifestyle block that is located within the heart of the Scenic Rim and it is the perfect foundation for a homestead, hobby farm or ultimate weekend getaway retreat.

The property is mostly fenced (with barbwire) and is

**Price** : \$ 450,000 **Land Size** : 28.09 ha

View: https://www.crownerealestate.com.au/6446

464

Corey Athanates 07 3288 8411