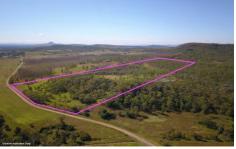

## 2 Tarome Road Moorang QLD

This is an incredible opportunity to purchase this breathtaking 70 Acre Lifestyle block that is located within the heart of the Scenic Rim and it is the perfect foundation for a homestead, hobby farm or ultimate weekend getaway retreat.

The property is mostly fenced (with barbwire) and is

**Price** : \$ 450,000 **Land Size** : 28.09 ha

View: https://www.crownerealestate.com.au/6446

464

Corey Athanates 07 3288 8411