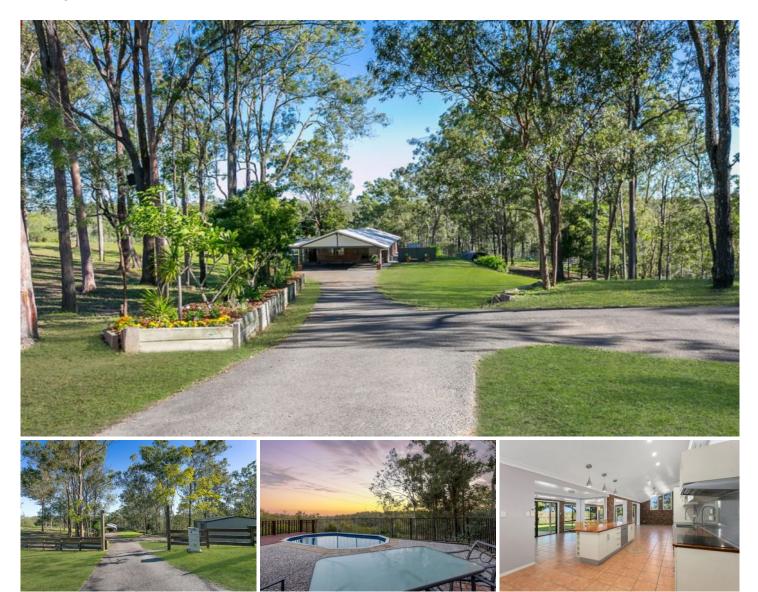

## 11 Belah Street MOUNT CROSBY QLD

This beautiful recently renovated home is available now to all those looking for a semi rural lifestyle.

Tastefully decorated with all the space you need both internally and externally and set in a semi rural environment with the land sloping down to the ever popular Brisbane River

As you step inside you are led to a huge open plan living space with beautiful mountain and valley views, leading up to the spacious kitchen with modern appliances and plenty of bench and cupboard space plus an oversized oven so you can bake to your hearts delight.

There are several places to entertain outdoors with the enormous carport doubling as an undercover area, a courtyard off to the side near the main entrance and of course the inground pool area.

| Price     | : \$ 770,000                                      |
|-----------|---------------------------------------------------|
| Land Size | : 2.79 Acres                                      |
| View      | : https://www.crownerealestate.com.au/6444<br>336 |