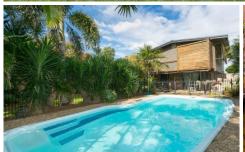

## 2 Watsonia Drive Leichhardt QLD

Positioned on a 625sqm corner allotment this stunning renovated highset home offers something for the whole family to enjoy.

The upper level of this home offers -

- ? Three generous bedrooms with built in robes and ceiling fans
- ? The master bedroom is air-conditioned and has direct access to the verandah
- ? Centrally located kitchen with lots of storage options with access to the side verandah
- ? Beautiful new floor coverings throughout
- ? Air-conditioned living area which flows seamlessly onto the enclosed front patio
- ? Fully renovated bathroom to service the upstairs living area