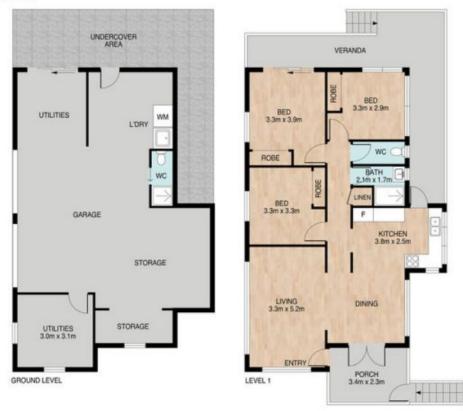

## 2 Watsonia Drive Leichhardt QLD

Positioned on a 625sqm corner allotment this stunning renovated highset home offers something for the whole family to enjoy.

The upper level of this home offers -

- ? Three generous bedrooms with built in robes and ceiling fans
- ? The master bedroom is air-conditioned and has direct access to the verandah
- ? Centrally located kitchen with lots of storage options with access to the side verandah
- ? Beautiful new floor coverings throughout
- ? Air-conditioned living area which flows seamlessly onto the enclosed front patio
- ? Fully renovated bathroom to service the upstairs living area

## 2 Watsonia Drive, Leichhardt

Whilst every attempt has been made to ensure the accuracy of the floor plan contained here, measurements of the doors, windows.rooms and any other items are approximate and no responsibility is taken for error, omission or mis-statement.

This plan is for illustrative purposes only and should only be used as such by any prospective purphaser. The services systems and appliances shown have not been tested and no guarantee as to their operability or efficiency can be given.