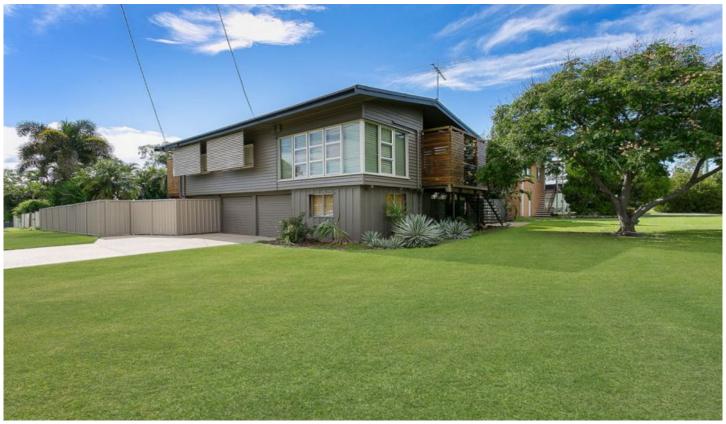

## 2 Watsonia Drive Leichhardt QLD

Positioned on a 625sqm corner allotment this stunning renovated highset home offers something for the whole family to enjoy.

The upper level of this home offers -

- ? Three generous bedrooms with built in robes and ceiling fans
- ? The master bedroom is air-conditioned and has direct access to the verandah
- ? Centrally located kitchen with lots of storage options with access to the side verandah
- ? Beautiful new floor coverings throughout
- ? Air-conditioned living area which flows seamlessly onto the enclosed front patio
- ? Fully renovated bathroom to service the upstairs living area

3 2 2 2

**Price** : \$ 320,000 **Land Size** : 625 sqm

View: https://www.crownerealestate.com.au/6438

421

Del Marschke 0401 485 304