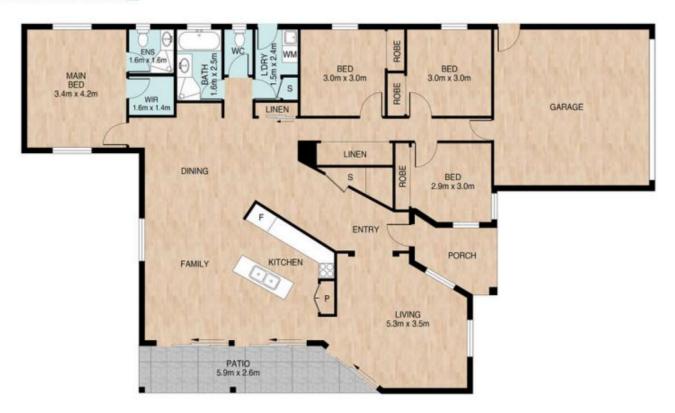

## 35 Sarah Drive, Yamanto

4 🖂 | 2 👉 | 2 🚔 | 195m² 🛄

Whilst every attempt has been made to ensure the acouracy of the floor plan contained here, measurements of the doors, windows,nooms and any other items are approximate and no responsibility is taken for ency, omission or min-statement. This plan is for illustrative purposes only and should only be used as such by any prospective purphaser. The services systems and appliances shown have not been tested and no guarantee as to their operability or efficiency can be given.