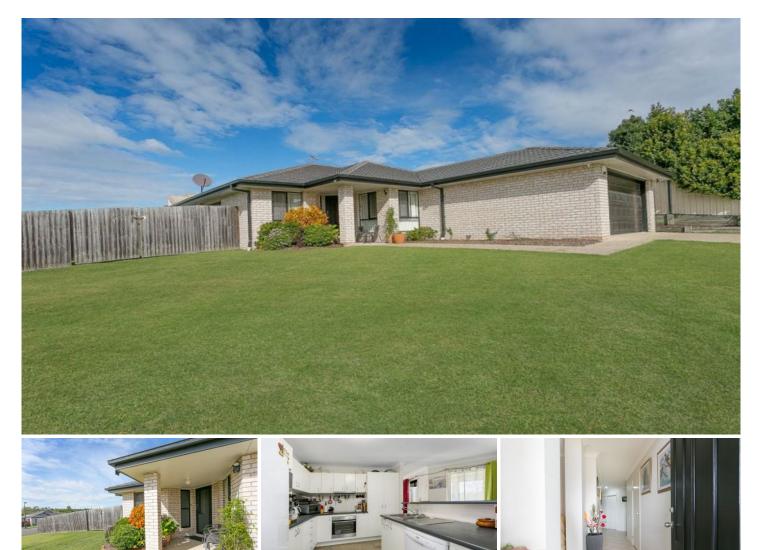

35 Sarah Drive Yamanto QLD

Sitting high and proud on a huge corner 873m2 block, this modern, low maintenance 4 bedroom lowest brick home is sure to impress.

The home is spacious with open plan living, separate lounge and four good sized bedrooms with ceiling fans and built ins. Master bedroom has WIR and ensuite.

The modern kitchen has an island bench with double bowl sink, double door pantry and dishwasher, lots of cupboards and drawers and large fridge space. Sliding doors from the lounge and dining / family room open onto an outdoor undercover alfresco area- Perfect for entertaining.

Features Include:

- Huge 873m2 Corner block
- Fully Fenced
- Remote double garage with internal access
- Security screens

| Price     | : \$ 410,000                               |
|-----------|--------------------------------------------|
| Land Size | : 873 sqm                                  |
| View      | : https://www.crownerealestate.com.au/6425 |
|           | 479                                        |
|           |                                            |