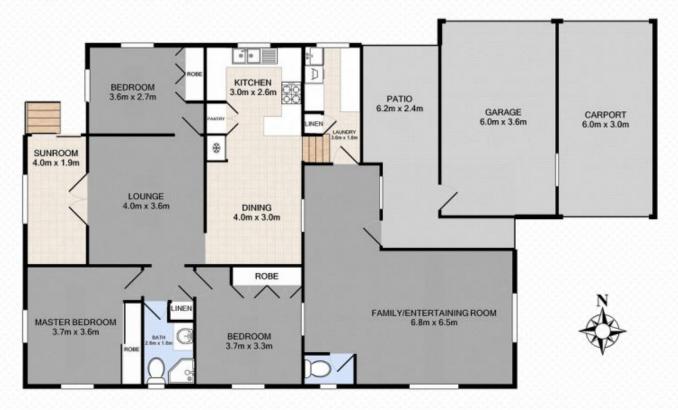

A quaint enclosed sunroom greets you at the front of the home which makes for a lovely sitting area to read a book or enjoy a cuppa. The adjoining lounge room has carpet with a ceiling fan and is the perfect size.

The 3 bedrooms are light and airy, the master has floor to ceiling built in robes, carpet and a ceiling fan. Bedrooms 2 & 3 are also carpeted with freestanding robes. The bathroom is spacious with a corner shower.

The chef of the family will be impressed with the air conditioned kitchen / dining area. The kitchen is fresh,

3 📭 1 🔓 2 🖨

Land Size: 648 sqm

View: https://www.crownerealestate.com.au/6418

357

Angela Oddi 3288 8411

## 26 Minnis Street, EASTERN HEIGHTS

3 ⊨ | 1 🚅 | 2 🙈 | 648m² 🛄

Total approx floor area 199m2 (including covered external areas)

Kirsty Dutney-Jones | 0415 448 020

White every aftering has been made to ensure the eccuracy of the floor plan contained here, measurements of doors, windows, morris and any other forms are approximate and no responsibility is believe for contained here.