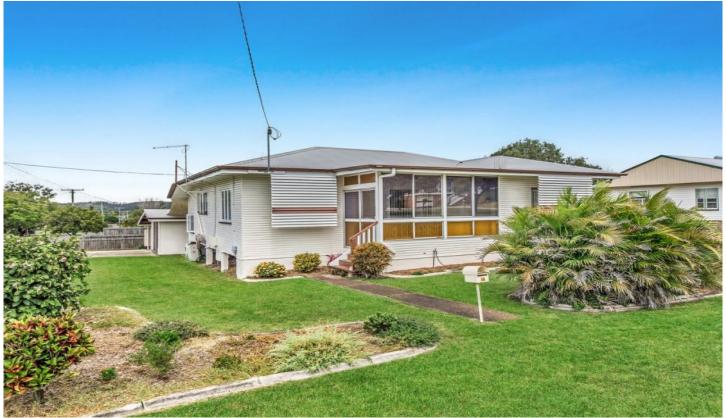

## 26 Minnis Street Eastern Heights QLD

Only a couple of minutes to Booval Fair Shopping Centre and Brothers Leagues Club and 5 minutes to Ipswich CBD. Public transport at your door and walk to local schools and convenience stores.

A quaint enclosed sunroom greets you at the front of the home which makes for a lovely sitting area to read a book or enjoy a cuppa. The adjoining lounge room has carpet with a ceiling fan and is the perfect size.

The chef of the family will be impressed with the air conditioned kitchen / dining area. The kitchen is fresh,

3 📭 1 🔓 2 🖨

Land Size: 648 sqm

View: https://www.crownerealestate.com.au/6418

357

Angela Oddi 3288 8411