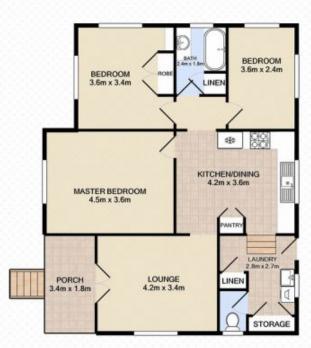

## 8 Spengler Street East Ipswich QLD

As far as real estate goes this home has it all, character, appeal, awesome location and solid as a rock.

This delightful home is fully fenced, sitting on a neat 607m2 flat block and only minutes to Ipswich CBD.

From the street the first thing you notice is the perfect sized front porch. Double glass doors leads you inside to the lovely lounge area with elegant ornate plaster ceilings.

The 3 bedrooms are spacious with carpet. The master is also air conditioned for year round comfort. Bedroom 2 has large wall to ceiling built in robes and a ceiling fan.

The bathroom services the bedrooms, includes shower over bath, large vanity and mirror with linen cupboard.

The eat in kitchen of the home is open and spacious, in great condition with a stand-alone stove, dishwasher,

## 8 Spengler Street, EAST IPSWICH

3 1 2 607m<sup>2</sup>

Total approx floor area 140m2 (including covered external areas)

Kirsty Dutney-Jones | 0415 448 020

White every attempt has been made to ensure the eccuracy of the floor plan contained here, measurements of doors, windows, morns and any other forms are approximate and no responsibility is basen for error, orespons or ms-distanced