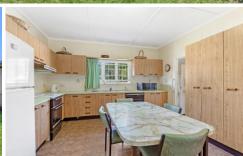

The bathroom services the bedrooms, includes shower over bath, large vanity and mirror with linen cupboard.

The eat in kitchen of the home is open and spacious, in great condition with a stand-alone stove, dishwasher,