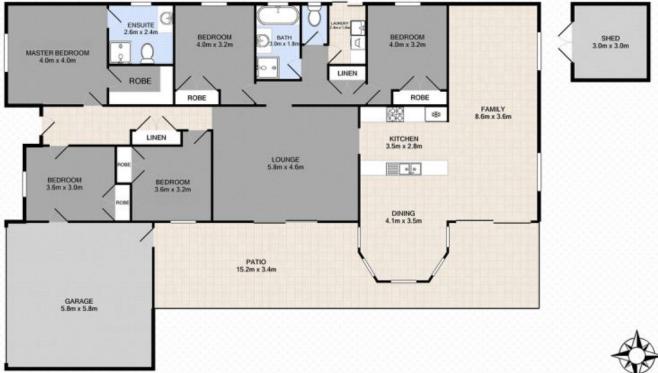

## 106 Willowtree Drive Flinders View QLD

This stunning five bedroom family home is sure to blow your mind. The home and entertainment spaces are all clearly huge but it is the way that they seamlessly integrate that makes this home so unbelievable. I promise you that you have never seen a home as complete and impressive as this one!

From the moment you approach the home you can see that it is huge and grand. There is a double lockup garage, as well as a 3 Kilowatt solar system to keep your power bills down, a security alarm system and has full security screened windows and doors for added security. Set on a fully fenced and manicured 800m2 block which has rear yard access via the double gate entry at the side of the home. There is plenty of room should you want to build a granny flat subject to council approval, or build the biggest sheds/carports for boats, caravans and trailers or even

5 📭 2 🔓 2 😭

Price : \$ 560,000 Building Size : 288 sqm Land Size : 800 sqm

View : https://www.crownerealestate.com.au/64

03562

Corey Athanates 07 3288 8411

## 106 Willowtree Drive, FLINDERS VIEW

5 ⊨ 2 🚅 2 窩 800m² 🛄

Total approx floor area 288m2 (not including shed)

Corey Athanates | 0413 992 959