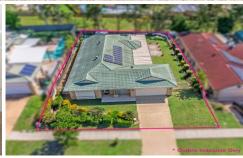

From the moment you approach the home you can see that it is huge and grand. There is a double lockup garage, as well as a 3 Kilowatt solar system to keep your power bills down, a security alarm system and has full security screened windows and doors for added security. Set on a fully fenced and manicured 800m2 block which has rear yard access via the double gate entry at the side of the home. There is plenty of room should you want to build a granny flat subject to council approval, or build the biggest sheds/carports for boats, caravans and trailers or even