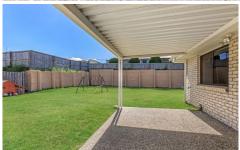

As you enter the home you will immediately notice the fully carpeted formal lounge which flows through to the separate dining and kitchen area. The stylish kitchen will certainly make the chef of the family happy with its size and amount of cupboard and bench space. This overlooks the second living area which provides access to the covered entertaining area.