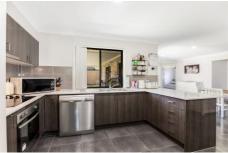

As you enter the home you will immediately notice the fully carpeted formal lounge which flows through to the separate dining and kitchen area. The stylish kitchen will certainly make the chef of the family happy with its size and amount of cupboard and bench space. This overlooks the second living area which provides access to the covered entertaining area.