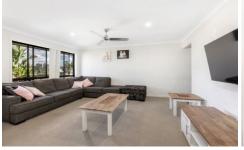

As you enter the home you will immediately notice the fully carpeted formal lounge which flows through to the separate dining and kitchen area. The stylish kitchen will certainly make the chef of the family happy with its size and amount of cupboard and bench space. This overlooks the second living area which provides access to the covered entertaining area.