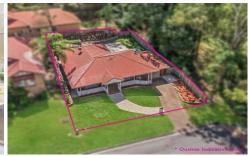

3 📭 1 🔓 1 🖨

Price : \$ 360,000 Building Size : 206 sqm Land Size : 556 sqm

View: https://www.crownerealestate.com.au/63

95502

Corey Athanates 07 3288 8411

## 56 Edith Drive, NORTH IPSWICH

3 ⊨ 1 🚅 1 🕱 556m² 🗓

Total approx floor area 206m2 (including covered external areas)

Corey Athanates | 0413 992 959

Whilst overy attempt has been made to ensure the accuracy of the floor plan contained here, measurements of doors, windows, norms and any other here are approximate and no responsibility is taken for error, ovision or nin-datement