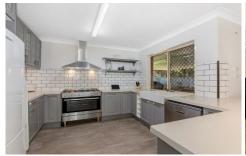

Entering the home via the roofed front verandah area you will immediately step into the very large and open planned kitchen dining and lounge areas which are completely separate to each other. The carpeted lounge room has a