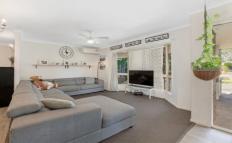

Entering the home via the roofed front verandah area you will immediately step into the very large and open planned kitchen dining and lounge areas which are completely separate to each other. The carpeted lounge room has a