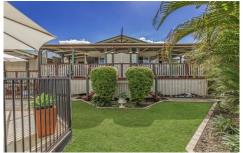

The front fence is neat and lined with mature hedges to ensure privacy and security for your family. You can enter through the beautiful arbour or the remote controlled gate.

Gorgeous palm trees in the front yard create a tropical and picturesque setting and is the perfect surrounds for the inground, salt water pool. With an amazing remote controlled water feature and lighting the pool is surrounded by large sandstone look pavers and there is also plenty of room for an outdoor setting as well.

The front bull nose veranda creates a Colonial look and wraps around 2 sides of the home. You will enjoy the tranquillity of sitting on the veranda for a morning coffee or

3 📭 1 🖺 6 🗬

**Price** : \$ 475,000 **Land Size** : 1000 sqm