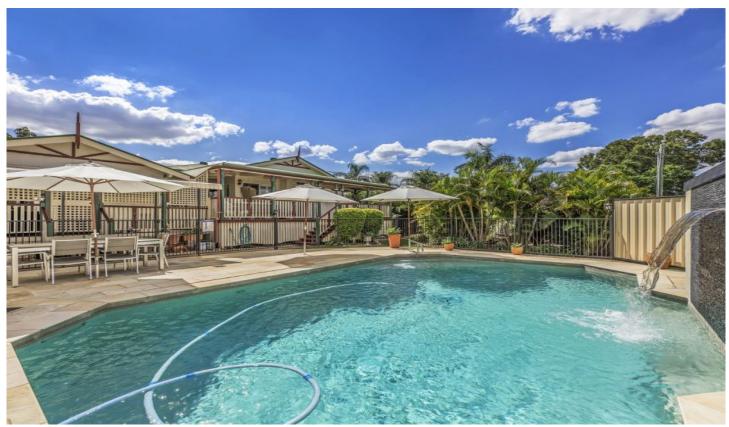

The front fence is neat and lined with mature hedges to ensure privacy and security for your family. You can enter through the beautiful arbour or the remote controlled gate.

Gorgeous palm trees in the front yard create a tropical and picturesque setting and is the perfect surrounds for the inground, salt water pool. With an amazing remote controlled water feature and lighting the pool is surrounded by large sandstone look pavers and there is also plenty of room for an outdoor setting as well.

The front bull nose veranda creates a Colonial look and wraps around 2 sides of the home. You will enjoy the tranquillity of sitting on the veranda for a morning coffee or

3 📭 1 🖺 6 🗬

**Price** : \$ 475,000 **Land Size** : 1000 sqm