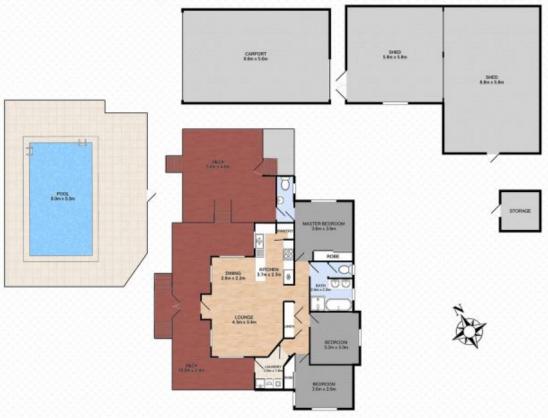

## 16A Boundary Street Tivoli QLD

Situated in a private and family friendly suburb of Tivoli sits this beautifully cared for family home. Perfect for the family who aspires to live in a peaceful area with a leafy setting on a great size 1000m2 block while also being close to everything that matters.

The front fence is neat and lined with mature hedges to ensure privacy and security for your family. You can enter through the beautiful arbour or the remote controlled gate.

Gorgeous palm trees in the front yard create a tropical and picturesque setting and is the perfect surrounds for the inground, salt water pool. With an amazing remote controlled water feature and lighting the pool is surrounded by large sandstone look pavers and there is also plenty of room for an outdoor setting as well.

The front bull nose veranda creates a Colonial look and wraps around 2 sides of the home. You will enjoy the tranquillity of sitting on the veranda for a morning coffee or

3 📭 1 🖺 6 🗬

**Price** : \$ 475,000 **Land Size** : 1000 sqm