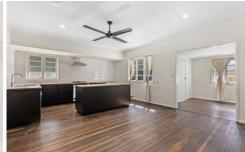

## FEATURES: -

Traditional two bedroom family home plus sleepout that can be used as a bedroom

Updated kitchen plus dishwasher and gas stove Open plan lounge area

All bedrooms serviced by a main bathroom and separate toilet