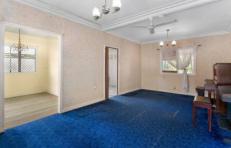

At the front of the home you will find a large tiled patio enclosed with decorative wrought iron railings making the perfect spot to enjoy outdoor meals or simply enjoy a coffee and a chat.

Stepping inside you are greeted by the lounge room with the dining room and original eat-in kitchen close by. From the kitchen there is a step down to the laundry which leads to the carport, covered back patio and the billiard room.