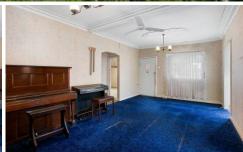

At the front of the home you will find a large tiled patio enclosed with decorative wrought iron railings making the perfect spot to enjoy outdoor meals or simply enjoy a coffee and a chat.

Stepping inside you are greeted by the lounge room with the dining room and original eat-in kitchen close by. From the kitchen there is a step down to the laundry which leads to the carport, covered back patio and the billiard room.