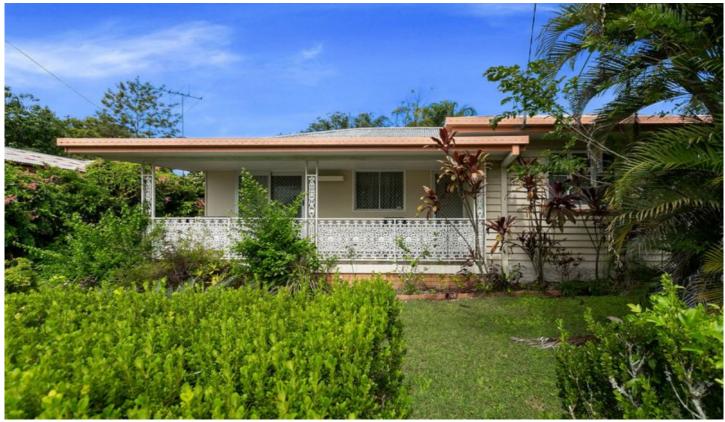

## 3 George Lane Newtown QLD

While needing some TLC this property located in one of lpswich's most sought after suburbs would suit the first home buyer looking to get into the market or the astute investor or home owner wanting to renovate and reap the rewards.

At the front of the home you will find a large tiled patio enclosed with decorative wrought iron railings making the perfect spot to enjoy outdoor meals or simply enjoy a coffee and a chat.

Stepping inside you are greeted by the lounge room with the dining room and original eat-in kitchen close by. From the kitchen there is a step down to the laundry which leads to the carport, covered back patio and the billiard room.