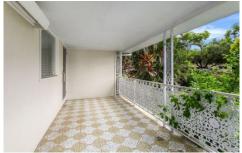

At the front of the home you will find a large tiled patio enclosed with decorative wrought iron railings making the perfect spot to enjoy outdoor meals or simply enjoy a coffee and a chat.

Stepping inside you are greeted by the lounge room with the dining room and original eat-in kitchen close by. From the kitchen there is a step down to the laundry which leads to the carport, covered back patio and the billiard room.