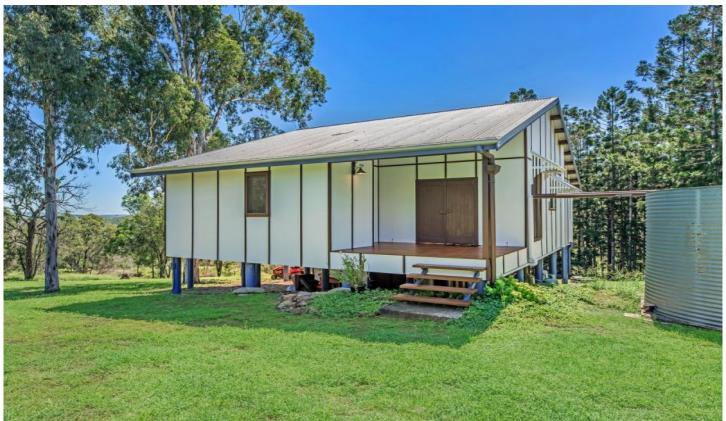

## 143 Geiger Road Allandale QLD

Here is your opportunity to lessen your Carbon Footprint, Live Green and Off the Grid or secure the Ultimate Weekend Getaway Home that is situated on a private and elevated Flood Free 6.17 Acre block.

Now just because this home is completely Off the Grid doesn't mean you need to give up all the comforts of modern day living. This fantastic home has been so well designed it offers a whole host of features that you probably wouldn't expect to see in an Off Grid home.

The home itself was built in 2001 by prominent local builder Phillip Cahill and a wide range of composite building materials have been used to construct this little gem. These include fibre-based cement sheeting, gyprock internal walls, hardwood timber trimming and decking, steel post stumping with adjustable tops, Colourbond steel roofing