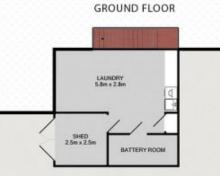

## 143 Geiger Road, ALLANDALE

2 | 1 = 1 6.17 acres | Total approx floor area 234m² (not including shed) Corey Athanates | 0413 992 959

UNDER HOUSE STORAGE 11.0m x 10.9m