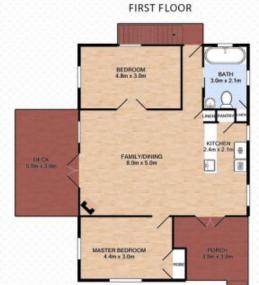

## 143 Geiger Road, ALLANDALE

2 | 1 = 1 6.17 acres | Total approx floor area 234m² (not including shed) Corey Athanates | 0413 992 959

UNDER HOUSE STORAGE 11.0m x 10.9m