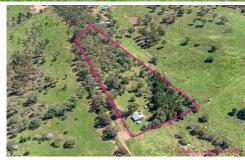

## 143 Geiger Road Allandale QLD

Here is your opportunity to lessen your Carbon Footprint, Live Green and Off the Grid or secure the Ultimate Weekend Getaway Home that is situated on a private and elevated Flood Free 6.17 Acre block.

## 143 Geiger Road, ALLANDALE

2 | 1 = 1 6.17 acres | Total approx floor area 234m² (not including shed) Corey Athanates | 0413 992 959

UNDER HOUSE STORAGE 11.0m x 10.9m