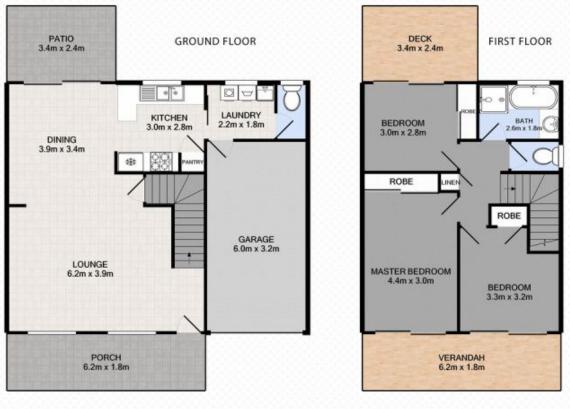

## 3/28 Green Street, BOOVAL

3 1 1 1 2 1 8

Total approx floor area 180m2 (including covered external areas)

Del Marschke | 0401 485 304

White every attempt has been made to ensure the occuracy of the floor gian contained here, measurements of doors, windows, norms and any other items are approximate and no responsibility is taken for error, orisisism or nos-statemen