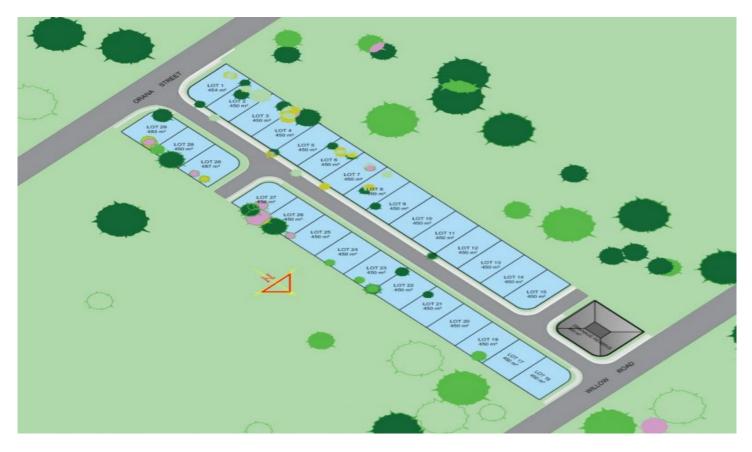

## 29/109 Willow Road Redbank Plains QLD

BE AMONG THE FIRST TO CALL THIS EXCITING NEW DEVELOPMENT HOME!

Lots are limited so don't drag your feet! Outstanding land contour and slight elevation to the blocks makes them excellent to build your dream home, with minimal retaining and plenty of flat land for excellent yard space!

Located within a rapidly expanding area of Ipswich, you'll be treated to a prime location only 35 minutes to Brisbane CBD with incredibly convenient access to the highway.

Only a short 3 minute drive or 20 minute walk away is Town Square Redbank Plains. A new, state of the art shopping destination featuring Coles, Woolworths, Aldi, Target and Australia Post along with a variety of specialty stores and services for all your shopping and dining needs. With block sizes ranging from 450sqm to 491m2, there's sure to be a site large enough for your dream home to sit proudly upon, so take advantage of this amazing opportunity and pull out the house plans!!

LOT SIZE / PRICE: Lot 13 - 450m2 - \$220,000 Lot 16 - 491m2 cnr block- \$220,000 Lot 19- 472m2 - \$230,000 Lot 29- 483m2 cnr block - \$230,000

| Price     | : \$ 230,000                               |
|-----------|--------------------------------------------|
| Land Size | : 483 sqm                                  |
| View      | : https://www.crownerealestate.com.au/6363 |
|           | 332                                        |