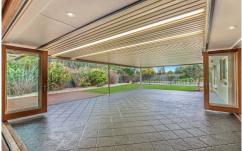

On entering, you will immediately notice the timber flooring that runs throughout the home and gives it a fresh modern look. Here you will find the first living area which has some privacy, white plantation style shutters, is air conditioned with a ceiling fan.