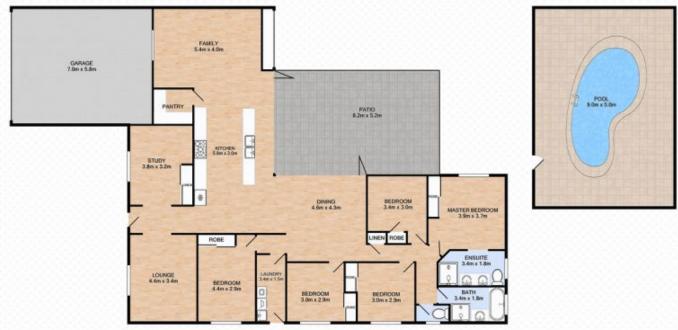

## 13 Chaille Court, BRASSALL

5 ⊨ 2 🚅 2 🙈 825m² 🛄

Total approx floor area 326m2 (not including pool area)

Kirsty Dutney-Jones | 0415 448 020

White every offering has been made to ensure the accuracy of the floor plan contained here, enexameneeds of doors, windows, storms and any other flers, see approximate and no responsibility is believe for every consistence or non-stallentee