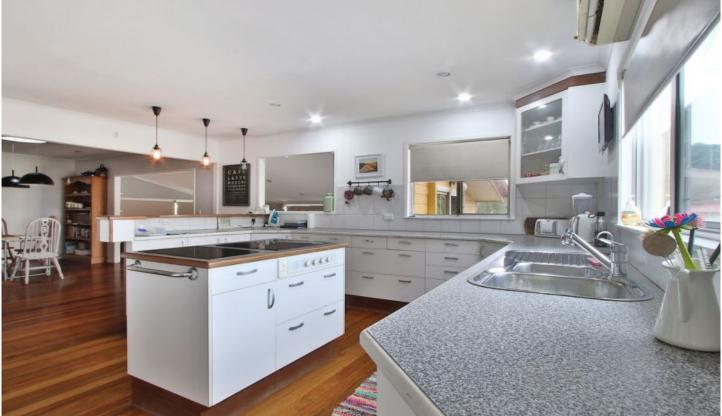

The home has a fabulous large kitchen great for cooking and entertaining. It has a

Large island, plus a dishwasher, heaps of cupboards, large draws and good size pantry. There is room for a large

4 🚐 1 🚍 1 🗬