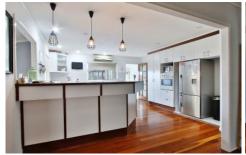

The home has a fabulous large kitchen great for cooking and entertaining. It has a

Large island, plus a dishwasher, heaps of cupboards, large draws and good size pantry. There is room for a large

4 🚐 1 🚍 1 🗬