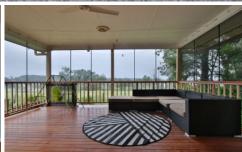

Another feature of the home is a Front patio, large rear deck for entertaining that has enough room for a lounge area plus outdoor dining and a pool table some screens are fitted to this area and ceiling fans plus bbq deck area separate to the entertaining deck.