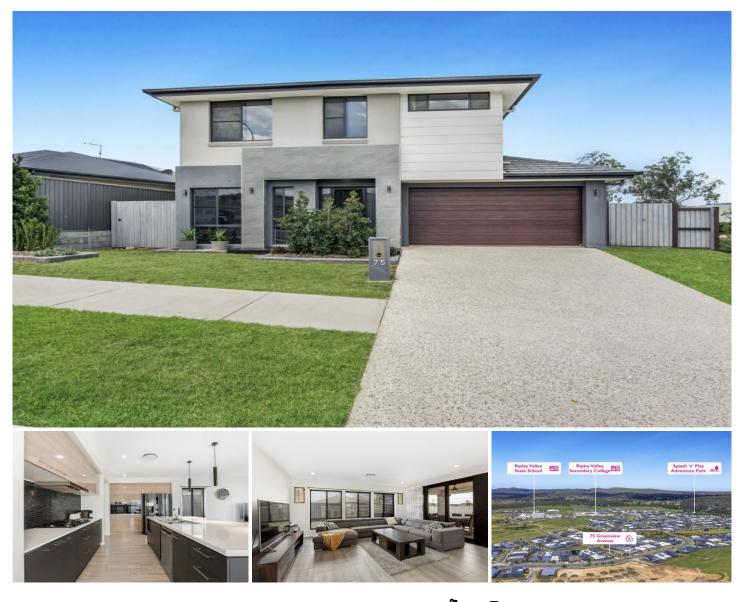

## 75 Greenview Avenue South Ripley QLD

This absolutely stunning and massive (311sqm) 4-year-old Plantation built home is the epitome of luxury living. It has everything you could ever want in a family home and sits on a fully fenced 605sqm block with rear yard access and is located within the fabulous Providence housing estate.

This home is not only massive at 311m2 (33.5 Squares) with an incredible three large and separate living areas but it offers the full range of extras including; raised square-set ceilings, My Air control panel for the 8 zoned Daikin ducted air-conditioning which can be used with the My Air app for mobile devices, pendant lighting, painted feature walls, LED lighting, surround sound speakers throughout the lower level and alfresco, an abundance of storage and an additional roller door for drive through access to the backyard.

| 4 🌬 | 2 📕 | 2 🛱 |
|-----|-----|-----|
| 4 🍋 | 2 🚔 | 2 🛱 |

| Price         | : |
|---------------|---|
| Building Size | : |
| Land Size     | : |
| View          | : |

- : \$ 695,000 : 311 sqm
- : 605 sqm
- . 000 Sqm
  - : https://www.crownerealestate.com.au/63 51602