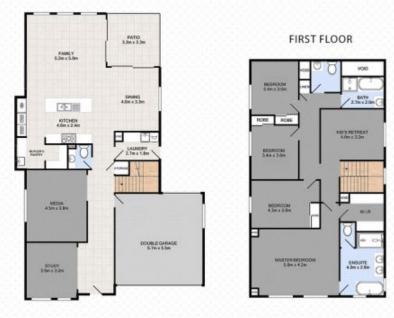

## 75 Greenview Avenue, SOUTH RIPLEY

Corey Athanates | 0413 992 959

4 🔚 2 🚅 2 🚔 605m² 🛄

Total approx floor area 311m<sup>2</sup> (not including shed)

**GROUND FLOOR** 

White overy alterny files been made to ensure the accuracy of the floor plan contained here, measurements of doors, vendoes, norm and any other ferms are approximate and no responsibility is blain for encounting or efficiency can be given. This plan is for illustrative purposes only and should only be used as such by any propositive purpose. The seniors system and oppliances shown have not been fields and no guarantee as to free openability or efficiency can be given.