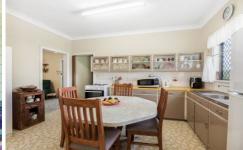

From the street the first thing you notice is the perfect sized front porch which leads you to the lovely air-conditioned lounge area finished with elegant ornate plaster ceilings.

The 3 bedrooms are a good size, carpeted and the master