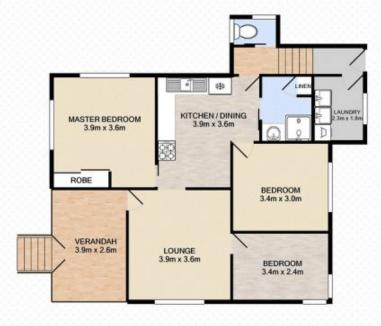

## 103 Stafford Street, SILKSTONE

3 1 2 607m<sup>2</sup>

Total approx floor area 133m2 (including covered external areas)

Kirsty Dutney-Jones | 0415 448 020

White every attempt has been made to ensure the eccuracy of the floor plan contained here, measurements of doors, windows, morns and any other forms are approximate and no responsibility is basen for error, orespons or ms-distanced