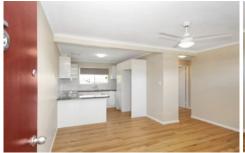

## Features include:

- \* 2 large bedrooms
- \* Spacious kitchen which plenty of bench & cupboard space
- \* Spacious open plan kitchen/living dining
- \* Security screens and fans throughout
- \* Single lockup garage + laundry