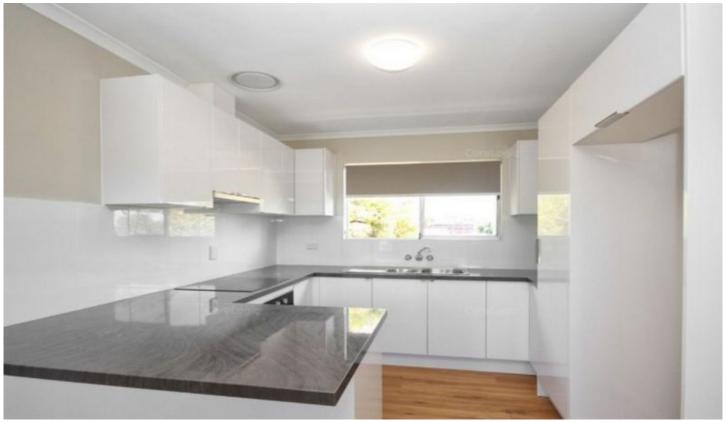

## Features include:

- \* 2 large bedrooms
- \* Spacious kitchen which plenty of bench & cupboard space
- \* Spacious open plan kitchen/living dining
- \* Security screens and fans throughout
- \* Single lockup garage + laundry