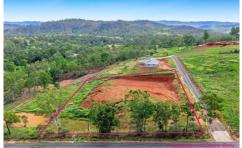

## 154 Banks Creek Road Fernvale QLD

This prime 4380 square metre block is set in another stage of Panaroma Rise Surrounded by quality homes and just perfect for building your dream home. Fernvale is ideal for those looking for a country change without losing the convenience of shops, schools, pubs and takeaways.

Your dream can come true of building your own home so don't hesitate, come and have a look.

**Price** : \$ 220,000 **Land Size** : 4380 sqm

View: https://www.crownerealestate.com.au/6342

740

Kay Sinclair 0417 607 287