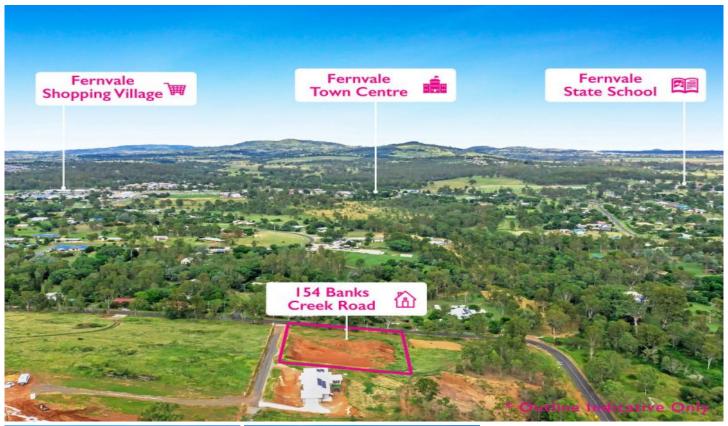

## 154 Banks Creek Road Fernvale QLD

This prime 4380 square metre block is set in another stage of Panaroma Rise Surrounded by quality homes and just perfect for building your dream home. Fernvale is ideal for those looking for a country change without losing the convenience of shops, schools, pubs and takeaways.

Situated a short distance to the main centre of Fernvale, and picturesque drive to Somerset Dam, or go for a bike ride on the rail trail.

For the commuters it is only 15 minutes to the Warrego Highway. Go and enjoy the Markets every Sunday and then enjoy your lunch at the famous Fernvale Pie Shop or country pubs and takeaways.

Your dream can come true of building your own home so don't hesitate, come and have a look.

**Price** : \$ 220,000 **Land Size** : 4380 sqm

View: https://www.crownerealestate.com.au/6342

740

Kay Sinclair 0417 607 287