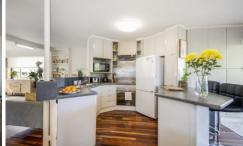

The upper level of the home includes -

? Three air conditioned and carpeted bedrooms, two with built in robes

? Open plan air conditioned kitchen and living area with polished timber floors

? Centrally located functional kitchen with easy access to