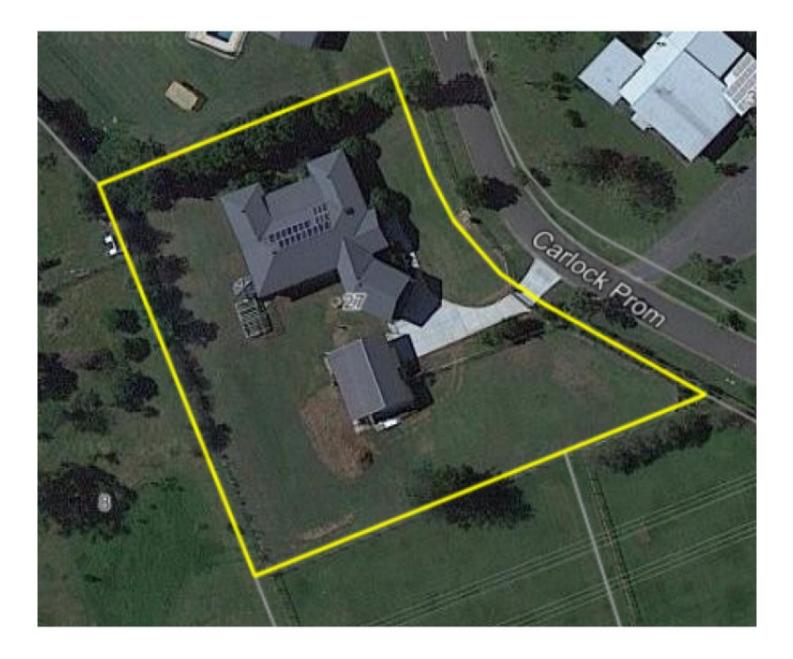

## 27 Carlock Promenade Karalee QLD

Nestled in the highly sought after Riverside Estate and set on a level and usable acre (lifestyle block) is this expansive family home. Ideal for the family who aspires to live in child-friendly Karalee, in a quiet peaceful area with a rural setting while also being close to everything that matters.

## 5 🛤 2 🚰 7 🚘

| Price     | : \$ 775,000                                      |
|-----------|---------------------------------------------------|
| Land Size | : 4000 sqm                                        |
| View      | : https://www.crownerealestate.com.au/6336<br>380 |