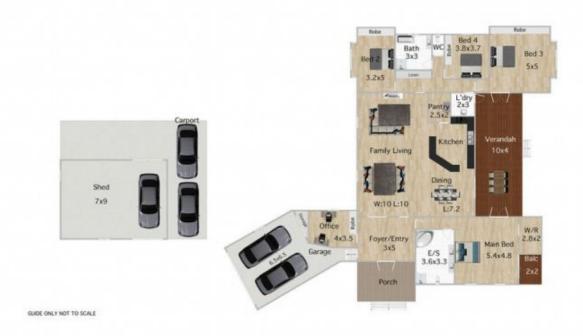

Beautifully manicured gardens surround the home, offering a degree of privacy and a picturesque setting for comfortable family living. Step inside to reveal a magnificent floor plan that incorporates multiple spaces for you to enjoy. Generously proportioned living areas join together in an open yet designated design that encourages family living without restrictions.

## 5 🛤 2 🚰 7 🚘

| Price     | : \$ 775,000                                      |
|-----------|---------------------------------------------------|
| Land Size | : 4000 sqm                                        |
| View      | : https://www.crownerealestate.com.au/6336<br>380 |