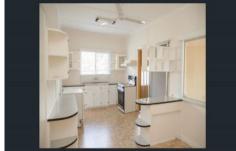

Snapshot:

Large carpeted lounge room
3 bedrooms with built in robes
Retro bathroom
Spacious eat in kitchen
Adjoining dining area with ceiling fan
Air conditioning
High ceilings

3 📭 1 🔓 1 😭

**Price** : \$ 310,000 **Land Size** : 809 sqm