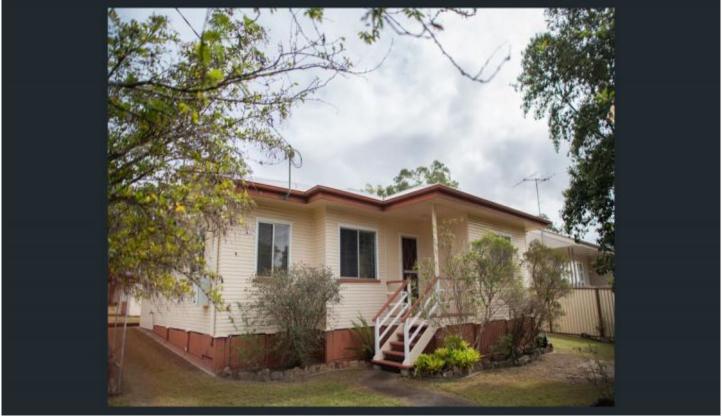

## 23 Theodore Street Brassall QLD

This sturdy home with hardwood frame and concrete stumps is a great opportunity for a first homeowner, a couple starting out or the savvy investor.

Sitting on an 809m2 corner block with 2 street access, this well presented home is in a quality street and is well presented. The spacious backyard is easily accessible with plenty of room for a shed or pool.

Snapshot:

Large carpeted lounge room
3 bedrooms with built in robes
Retro bathroom
Spacious eat in kitchen
Adjoining dining area with ceiling fan
Air conditioning
High ceilings

3 📭 1 🔓 1 😭

**Price** : \$ 310,000 **Land Size** : 809 sqm