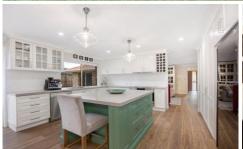

At the heart of the home, you will find a superb kitchen - featuring stone benchtops, an amazing island bench, large ceramic cooktop, stainless steel oven and dishwasher, an enormous double door pantry and extra double door storage cupboard. It is easy to imagine both cooks, kids and guests mingling, preparing and relaxing together - the perfect all around entertainer!