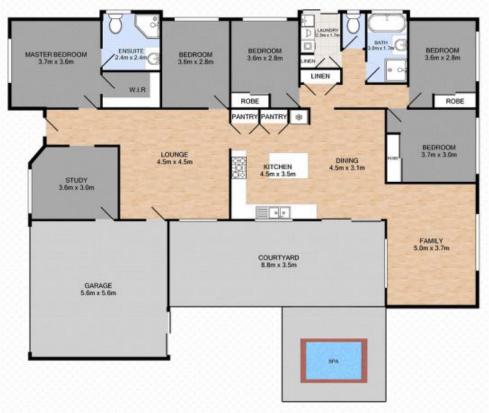

5 🕮 2 🟪 2 🚘

**Price** : \$ 530,000 **Land Size** : 800 sgm

View: https://www.crownerealestate.com.au/6329

289

Kirsty Dutney Jones 07 3288 8411

Mike Jones 0400 515 422

## 24 Cheihk Crescent, COLLINGWOOD PARK

5 ⊨ 2 🚅 2 窩 800m² 🛄

Kirsty Dutney-Jones | 0415 448 020

Total approx floor area 219m2 (including covered external areas)

White every allering has been made to ensure the accuracy of the floor plan contained here, measurements of doors, windows, storms and any other florms are approximate and no responsibility is believe for every contained or measurements of doors, windows,