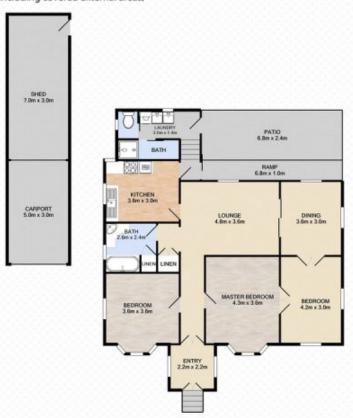

## 7 Crown Street, SILKSTONE

Kirsty Dutney-Jones | 0415 448 020

3 🔚 | 2 🚅 | 2 🕱 | 809m² 🛄

a la

Total approx floor area 187m<sup>2</sup> (including covered external areas)

While every alternyt has been made to ensure the accuracy of the floor plan contained here, measurements of doors, windows, norms and any other items are approximate and no responsibility is taken for error, ontission or mis-statement. The plan is for illustrating purposes, only and should only be used as such by any prospective purchaser. The service systems and appliances shown have not been tested and no guarantee as to their operability or efficiency can be given.

## 7 Crown Street, SILKSTONE

Kirsty Dutney-Jones | 0415 448 020

3 🔚 2 🚅 2 🕱 809m² 🛄

Total approx floor area 187m<sup>2</sup> (including covered external areas)

While every alternpt has been made to ensure the accuracy of the floor plan contained here, measurements of doors, windows, rooms and any other fiers are approximate and no responsibility is taken for error, omission or mis-statement. This plan is for illustrative purposes only and should only be used as such by any prospective purphases. The seniors systems and oppliances shown have not been tested and no guarantee as to free operability or efficiency can be given.