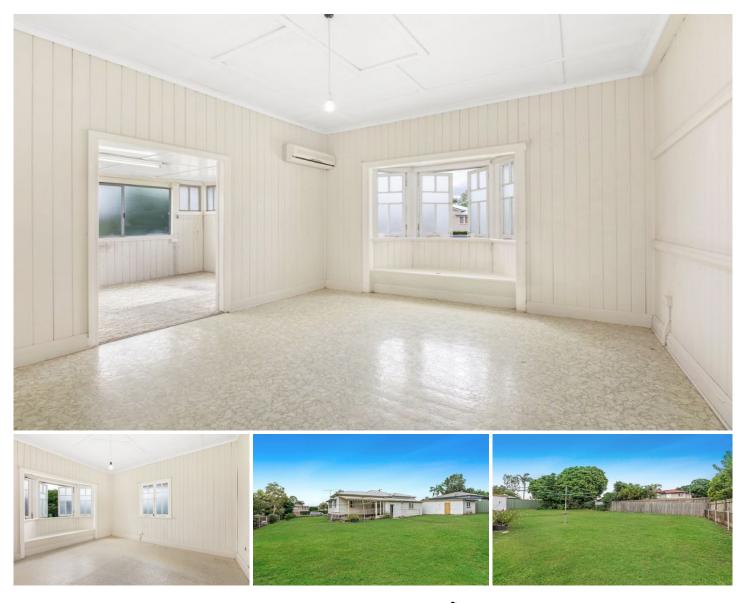

## 7 Crown Street Silkstone QLD

This 1920s-built character home has been loved by one family for almost 60 years and we now proudly present it to the market for sale.

Most of this sturdy home is very much original and is complemented by the traditional elements you would expect to find in a house of the Art Deco period, including elevated ceilings and timber flooring, and lavish decorative glass features. Outside there is a wonderfully large yard, a garage and carport, side access and fencing on the three interior sides in addition to the distinctive front fence.

The original title on the house is dated 1924 and the Bungalow style construction which characterizes much east coast Australian domestic architecture of the 1920s and 30s, is typified in Queensland by hard weatherboard exteriors with jointed pine interior walls and wide pine floorboards.

The front porch, which was originally open, is now enclosed

3 🛤 2 🚰 2 🚘

| Price     | : \$ 425,000                               |
|-----------|--------------------------------------------|
| Land Size | : 810 sqm                                  |
| View      | : https://www.crownerealestate.com.au/6327 |
|           | 261                                        |
|           |                                            |