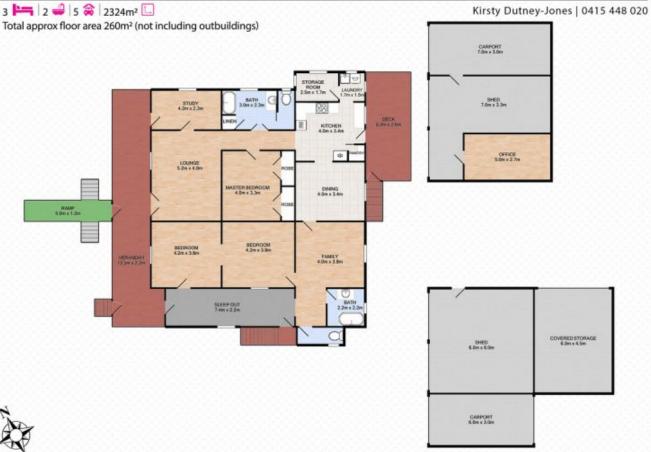

## 44 Stafford Street Booval QLD

Situated in a prime location, only minutes to local schools, train stations, shopping centres and the Ipswich CBD this large family home is now looking for new owners.

Nestled behind a secure front fence and beautifully maintained front gardens, this expansive home offers a unique opportunity for a large family or dual family living. A rare find, this home sits on a huge 2324m2 fully fenced block and is only 5 minutes to the Ipswich CBD.

This home was formerly 2 flats so offers a unique layout, multiple living areas and entry and exit points. The veranda which runs along the front of the house is fully secure and offers 3 separate doors to enter the home.

Walking through the front double glass doors you will immediately be impressed with the spacious lounge room,

4 📭 2 🖺 5 🗬

**Price** : \$ 430,000 **Land Size** : 2324 sqm

View: https://www.crownerealestate.com.au/6326