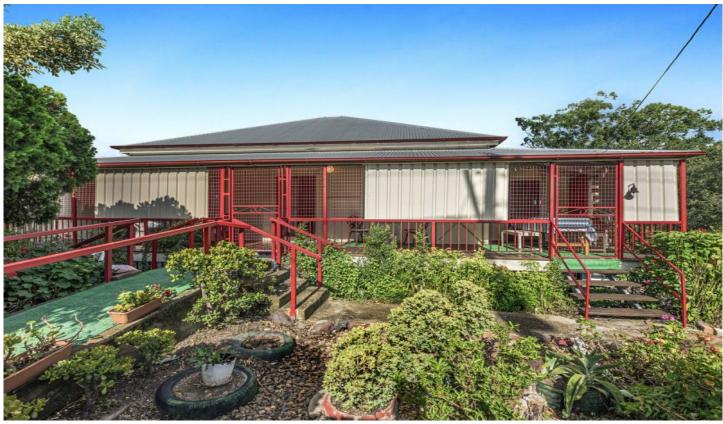

## 44 Stafford Street Booval QLD

Situated in a prime location, only minutes to local schools, train stations, shopping centres and the Ipswich CBD this large family home is now looking for new owners.

Nestled behind a secure front fence and beautifully maintained front gardens, this expansive home offers a unique opportunity for a large family or dual family living. A rare find, this home sits on a huge 2324m2 fully fenced block and is only 5 minutes to the Ipswich CBD.

This home was formerly 2 flats so offers a unique layout, multiple living areas and entry and exit points. The veranda which runs along the front of the house is fully secure and offers 3 separate doors to enter the home.

Walking through the front double glass doors you will immediately be impressed with the spacious lounge room,

4 📭 2 🖺 5 🗬

**Price** : \$ 430,000 **Land Size** : 2324 sqm

View: https://www.crownerealestate.com.au/6326