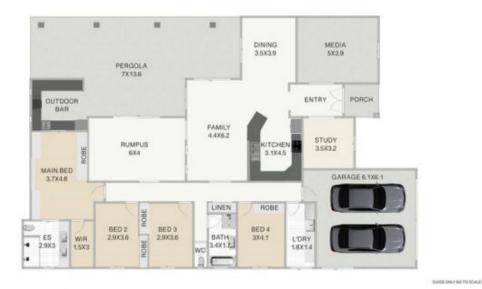

## 5 🛤 2 🚰 4 🚘

| Price     | : \$ 835,000                               |
|-----------|--------------------------------------------|
| Land Size | : 4000 sqm                                 |
| View      | : https://www.crownerealestate.com.au/6314 |
|           | 135                                        |
|           |                                            |