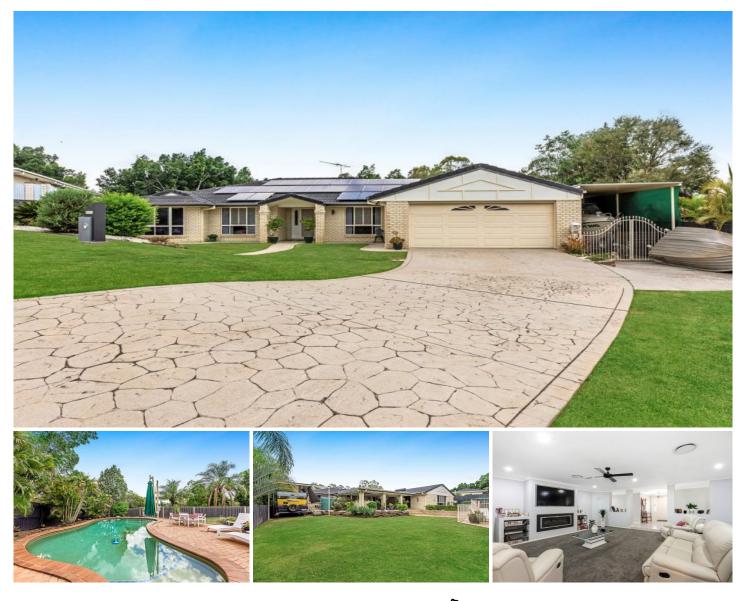

## 8 Jacana Crescent Flinders View QLD

This magnificent family entertainer boasts a prime position in one of Ipswich's most prestigious Estates. This spacious lowset 5 bedroom home has been loved by 1 family and is being brought to market for the first time. Very well maintained and finished with high quality standards, ducted air conditioning and split systems and set on a leafy and manicured 1243m2 block with privacy and security.

Surrounded by other quality homes and featuring a Stampcrete driveway, retainer walls with established trees and gardens, inground pool, rear yard access and side access that includes a huge double carport ready for your caravan and boat.

As you enter the home, you'll be immediately impressed by the feeling of openness and space. Built with a growing family in mind, a huge sunken, walk through lounge room is