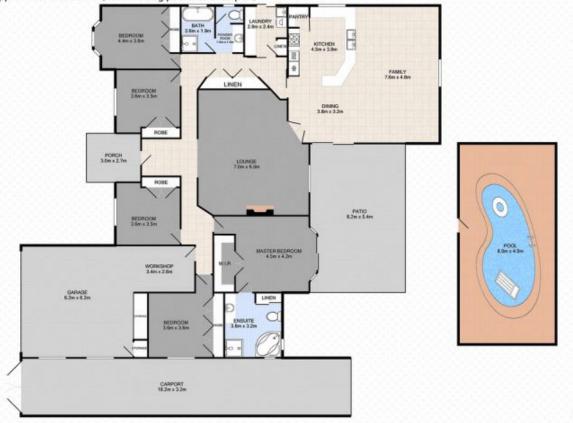

Kirsty Dutney Jones 07 3288 8411

Mike Jones 0400 515 422

https://www.crownerealestate.com.au

Kirsty Dutney-Jones | 0415 448 020

5 🍋 2 🚄 6 🕱 | 1243m² 🗔

Total approx floor area 360m<sup>2</sup> (not including pool area or carport)

White overy attempt has been made to ensure the accuracy of the floor plan contained here, measurements of doors, windows, norms and any other terms are approximate and no responsibility is baken for enzy or siss-oblamment. This plan is for illustrative purposes only and should only be used as such by any prospective purchaser. The senices systems and appliances shown have not been fixed and no guarantee as to their operability or efficiency can be given.