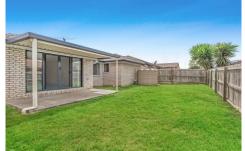

Features sure to impress include:

The spacious air-conditioned open plan living/dining & kitchen overlooks the covered outdoor entertaining and private rear yard.

Stylish kitchen with loads of bench & cupboard space, corner pantry and modern stainless steel appliances including a dishwasher.