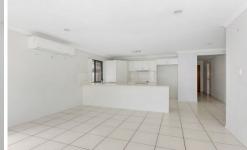

Features sure to impress include:

The spacious air-conditioned open plan living/dining & kitchen overlooks the covered outdoor entertaining and private rear yard.

Stylish kitchen with loads of bench & cupboard space, corner pantry and modern stainless steel appliances including a dishwasher.