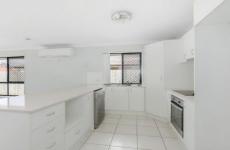

Features sure to impress include:

The spacious air-conditioned open plan living/dining & kitchen overlooks the covered outdoor entertaining and private rear yard.

Stylish kitchen with loads of bench & cupboard space, corner pantry and modern stainless steel appliances including a dishwasher.