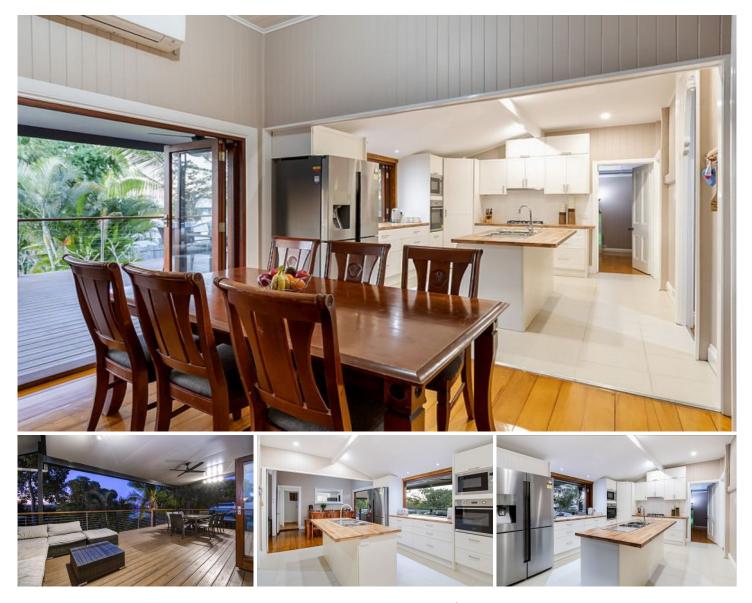

## 15 Caithness Street North Booval QLD

This stunning character home is situated in one of lpswich's finest streets surrounded by other quality homes. Situated on a huge 1100sqm allotment and boasting a commanding street presence this one will not last!

Features include -

- Four bedrooms with built-in-robes, ceiling fans and air conditioning

- Three bathrooms including an ensuite to the main bedroom

- Study nook - perfect for the home office or the kid's homework

- Stunning chefs' kitchen with an abundance of cupboard space and Euro appliances

- Immaculate VJ walls and wide polished timber floorboards throughout