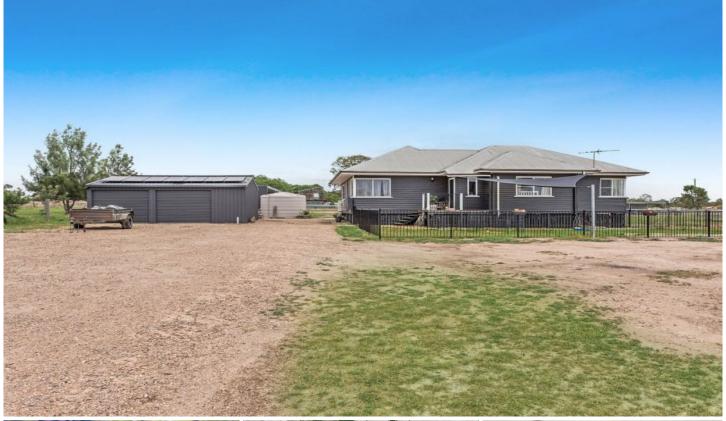

## 105 Brightview Road Lockrose QLD

This charming post war home is situated on a flat 4.7 Acre (19,200sqm) block and has been fully overhauled and set up for horse lovers.

This amazing home was built in 1960 and boasts open plan living with high ceilings, beautiful polished timber floors throughout, Air Conditioning and Ceiling fan in the gorgeous living and dining area and newly renovated laundry.

3 🚐 2 🚝 6 🚍

Price : \$ 427,000 Building Size : 235 sqm Land Size : 4.7 Acres

View: https://www.crownerealestate.com.au/62

58090

Corey Athanates 07 3288 8411

## 105 Brightview Road, LOCKROSE

3 | 2 | 6 | 6 | 4.7 acres | ... |
Total approx floor area 235m² (not including shed or carport)

Corey Athanates | 0413 992 959