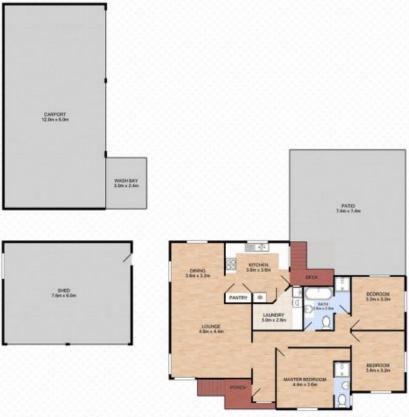

## 105 Brightview Road Lockrose QLD

This charming post war home is situated on a flat 4.7 Acre (19,200sqm) block and has been fully overhauled and set up for horse lovers.

This amazing home was built in 1960 and boasts open plan living with high ceilings, beautiful polished timber floors throughout, Air Conditioning and Ceiling fan in the gorgeous living and dining area and newly renovated laundry.

All three (3) bedrooms are generously sized, the master bedroom also has its own ensuite and all the bedrooms have the same beautiful polished timber floors as the rest of the home.

The main bathroom is very large in size has a separate shower and bath and is located in central position to

## 105 Brightview Road, LOCKROSE

3 | 2 | 6 | 6 | 4.7 acres | ... |
Total approx floor area 235m² (not including shed or carport)

Corey Athanates | 0413 992 959