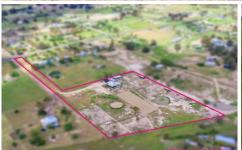

## 105 Brightview Road Lockrose QLD

This charming post war home is situated on a flat 4.7 Acre (19,200sqm) block and has been fully overhauled and set up for horse lovers.

This amazing home was built in 1960 and boasts open plan living with high ceilings, beautiful polished timber floors throughout, Air Conditioning and Ceiling fan in the gorgeous living and dining area and newly renovated laundry.

3 🚐 2 🚝 6 🚍

Price : \$ 427,000 Building Size : 235 sqm Land Size : 4.7 Acres

View: https://www.crownerealestate.com.au/62

58090

Corey Athanates 07 3288 8411

## 105 Brightview Road, LOCKROSE

3 | 2 | 6 | 6 | 4.7 acres | ... |
Total approx floor area 235m² (not including shed or carport)

Corey Athanates | 0413 992 959