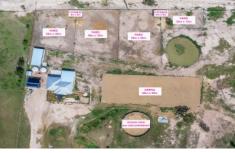

## 105 Brightview Road Lockrose QLD

This charming post war home is situated on a flat 4.7 Acre (19,200sqm) block and has been fully overhauled and set up for horse lovers.

This amazing home was built in 1960 and boasts open plan living with high ceilings, beautiful polished timber floors throughout, Air Conditioning and Ceiling fan in the gorgeous living and dining area and newly renovated laundry.

3 🚐 2 🚝 6 🚍

Price : \$ 427,000 Building Size : 235 sqm Land Size : 4.7 Acres

View: https://www.crownerealestate.com.au/62

58090

Corey Athanates 07 3288 8411

## 105 Brightview Road, LOCKROSE

3 | 2 | 6 | 6 | 4.7 acres | ... |
Total approx floor area 235m² (not including shed or carport)

Corey Athanates | 0413 992 959