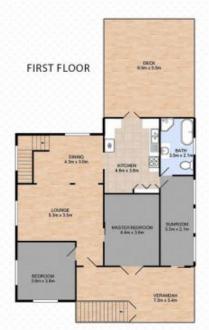

## 1 Bright Street, NEWTOWN

5 ⊨ 2 🚅 2 窩 905m² 🛄

Corey Athanates | 0413 992 959

Total approx floor area 303m² (not including shed or under house storage)

White every aftering has been made to ensure the eccuracy of the floor plan contained here, resourcements of doors, windows, rooms and any other forms are approximate and no responsibility is belon for error, orespons or me-datement