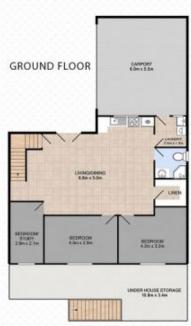

## 1 Bright Street, NEWTOWN

5 ⊨ 2 🚅 2 窩 905m² 🛄

Corey Athanates | 0413 992 959

Total approx floor area 303m² (not including shed or under house storage)

White every aftering has been made to ensure the eccuracy of the floor plan contained here, resourcements of doors, windows, rooms and any other forms are approximate and no responsibility is belon for error, orespons or me-datement