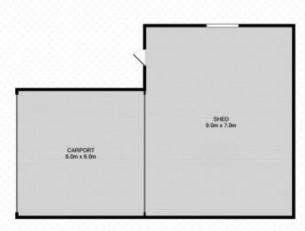

The whole family will feel completely safe behind the stylish Colourbond front fence featuring a remote control gate for easy access. A fully concreted driveway runs along the side of the home and leads you to the double bay 7m x 9m shed, complete with a workshop, 3 phase power cabling in

## 68 Mount Crosby Road, TIVOLI

3 📇 | 1 🚅 | 4 🙈 | 789m² 🛄

Total approx floor area 194m<sup>2</sup> (not including shed or carport)

Kirsty Dutney-Jones | 0415 448 020

White every offering has been made to ensure the accuracy of the floor plan contained here, enexamenepts of doors, windows, storms and any other flores are approximate and no responsibility is been for every consistence or non-stallentee