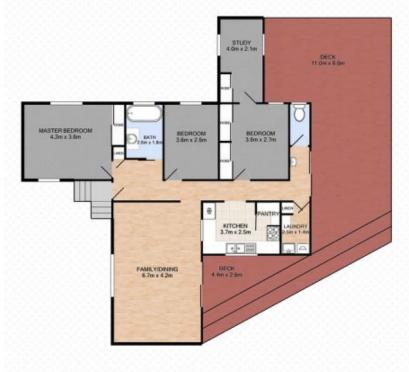

## 68 Mount Crosby Road, TIVOLI

3 📇 | 1 🚅 | 4 🙈 | 789m² 🛄

Total approx floor area 194m<sup>2</sup> (not including shed or carport)

Kirsty Dutney-Jones | 0415 448 020

White every offering has been made to ensure the accuracy of the floor plan contained here, enexamenepts of doors, windows, storms and any other flores are approximate and no responsibility is been for every consistence or non-stallentee