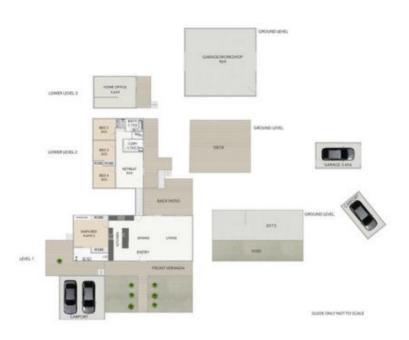

Set amidst natural bushland, this executive home calls to the entertainer's soul with multi-level living both indoors and outdoors all set on a private 4,311sqm block.

Step inside to reveal a magnificent floor plan that incorporates multiple spaces for you to enjoy. Generously proportioned living areas join together in an open yet designated design that encourages family living without restrictions.

Prepare to be dazzled by the impressive kitchen which hosts a suite of quality appliances including dishwasher,

5 🗀 2 🔓 6 🖨

**Price** : \$ 760,000 **Land Size** : 4311 sqm

View: https://www.crownerealestate.com.au/6231