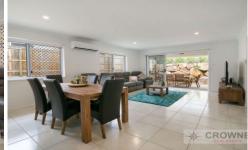

## 42 Bottlebrush Drive DEEBING HEIGHTS QLD

This beautifully presented home is located in the heart of Sovereign Pocket Estate at Deebing Heights.

The stylish home offers four bedrooms, all of which are carpeted and feature ceiling fans and built-in wardrobes. The air-conditioned master suite is an excellent size and comes with a good sized walk-in wardrobe and a stylish ensuite. Servicing the remaining bedrooms is the large family bathroom with a separate shower and bathtub plus a separate toilet, and the internal laundry has a great amount of storage.