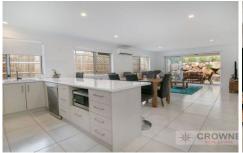

The modern kitchen boasts all the stainless steel appliances you could need including dishwasher and gas cooktop while still having an envious amount of bench space. The tiling choices and cabinetry throughout the kitchen and bathrooms have been selected with care and