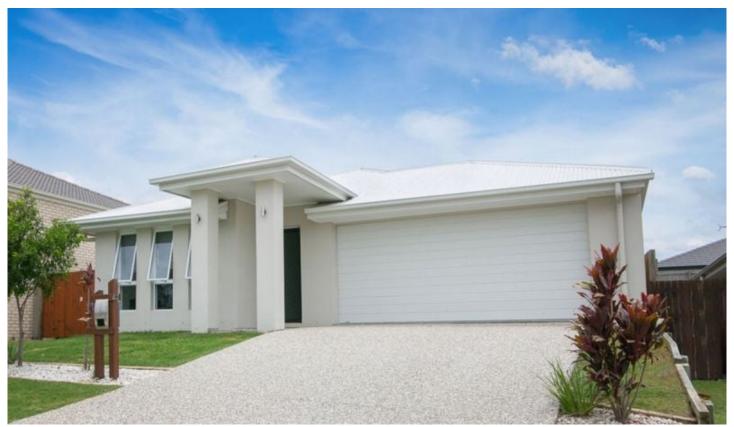

## 42 Bottlebrush Drive DEEBING HEIGHTS QLD

This beautifully presented home is located in the heart of Sovereign Pocket Estate at Deebing Heights.

The stylish home offers four bedrooms, all of which are carpeted and feature ceiling fans and built-in wardrobes. The air-conditioned master suite is an excellent size and comes with a good sized walk-in wardrobe and a stylish ensuite. Servicing the remaining bedrooms is the large family bathroom with a separate shower and bathtub plus a separate toilet, and the internal laundry has a great amount of storage.