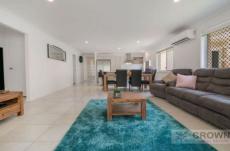

## 42 Bottlebrush Drive DEEBING HEIGHTS QLD

This beautifully presented home is located in the heart of Sovereign Pocket Estate at Deebing Heights.

The stylish home offers four bedrooms, all of which are carpeted and feature ceiling fans and built-in wardrobes. The air-conditioned master suite is an excellent size and comes with a good sized walk-in wardrobe and a stylish ensuite. Servicing the remaining bedrooms is the large family bathroom with a separate shower and bathtub plus a separate toilet, and the internal laundry has a great amount of storage.