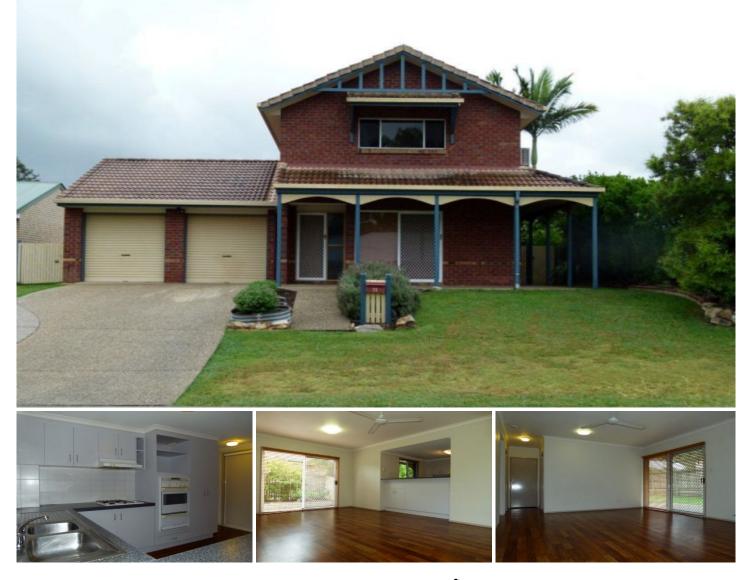

## 11 Jonquil Circuit FLINDERS VIEW QLD

This solid brick two-storey family home in a sought after location in Flinders View.

Upstairs you'll find three spacious bedrooms, all of which have air conditioning and ceiling fans to keep you cool in these humid months.

In the main bedroom there is a spacious walk in wardrobe and access to the two way bathroom with bathtub and shower, separate toilet.

The internal laundry is located downstairs for easy access to the rear yard.

Beautiful spacious kitchen with brand new stainless gas oven cook top and range hood . Boosting a large pantry and a large breakfast bench

The kitchen overlooks the nearby family/dining room which is spacious enough to accommodate the largest of dining room settings, PLUS there's another living area at the front of the home. Step out of the family/dining room into the