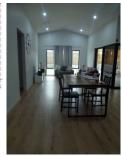

## Features include;

- Master bed with generous sized walk in robe and large ensuite
- 2 x carpeted bedrooms with built in robes and fans
- 3rd bedroom or media room also has carpeted floor and ceiling fan
- Storage area or study off dining area
- Ceiling fans and blinds/curtains to all bedrooms
- Double door walk in storage cupboard
- Modern kitchen with gas stove & oven