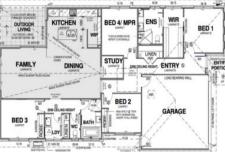

## Features include;

- Master bed with generous sized walk in robe and large ensuite
- 2 x carpeted bedrooms with built in robes and fans
- 3rd bedroom or media room also has carpeted floor and ceiling fan
- Storage area or study off dining area
- Ceiling fans and blinds/curtains to all bedrooms
- Double door walk in storage cupboard
- Modern kitchen with gas stove & oven

## 4 🕒 2 🔓 3 🗬

Land Size: 400 sqm

View: https://www.crownerealestate.com.au/6189

750

Judy Tyne 0428 552 822

David Fall (07) 3288 8411