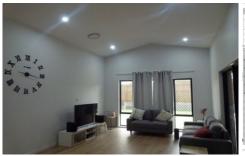

## Features include;

- Master bed with generous sized walk in robe and large ensuite
- 2 x carpeted bedrooms with built in robes and fans
- 3rd bedroom or media room also has carpeted floor and ceiling fan
- Storage area or study off dining area
- Ceiling fans and blinds/curtains to all bedrooms
- Double door walk in storage cupboard
- Modern kitchen with gas stove & oven