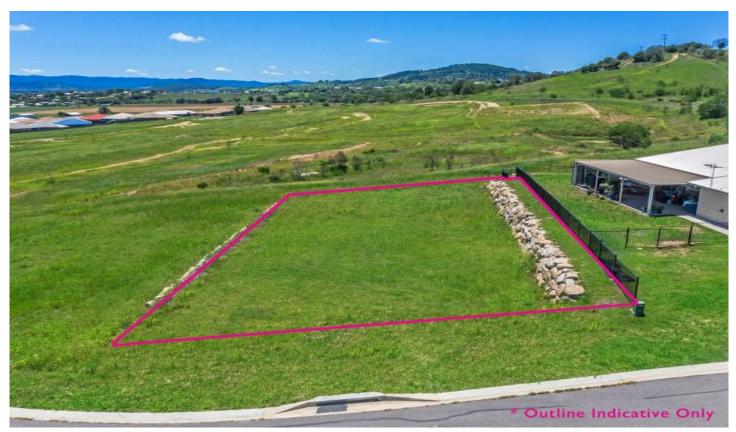

## 7 Corella Street Lowood QLD

Thinking of wanting to build your dream home? Sick of living in the city? Well come for a drive and look at this fantastic block of land. The spacious 891 square metre block is located in a quite street with other quality homes. The developing estate is close to Lowood township with Drakes, Medical Centre, Chemist Newsagent and bottom pub, only a short drive to Somerset Dam and for the commuters is fifteen minutes to the main highway.

This great block captures all the breezes which are sure to keep you cool in this hot steamy summer and is priced to sell.

You won't want to miss this one, so Go for a drive by and if you have any questions give Kay a call.

| Price | :\$ 90,000        |
|-------|-------------------|
| 11100 | • • • • • • • • • |

Land Size : 891 sqm

View : https://www.crownerealestate.com.au/6189 675

Kay Sinclair 0417 607 287