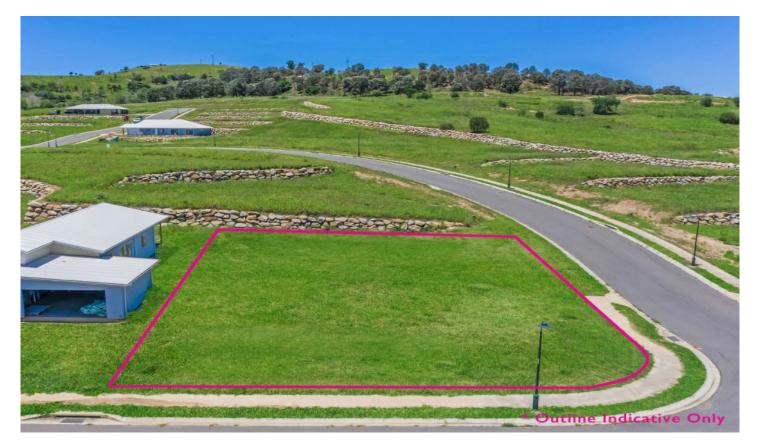

## 1 Pelican Street Lowood QLD

This prime 923 square metre corner block is set in another stage of Lowood's Eagle Rise Estate. Surrounded by quality homes, just perfect for building your dream home. Lowood is ideal for those looking for a country change without losing the convenience of shops, schools, pubs and takeaways.

Your dream can come true of building your own home so don't hesitate, come and have a look.

If you have any questions don't hesitate to contact Kay.

923 SQUARE METRE BLOCK OF LAND IN A NEW STAGE OF EAGLE RISE ESTATE

CORNER ALLOTMENT

SURROUNDED BY QUALITY HOMES

| Price     | : \$ 90,000                                |
|-----------|--------------------------------------------|
| Land Size | : 923 sqm                                  |
| View      | : https://www.crownerealestate.com.au/6189 |
|           | 655                                        |