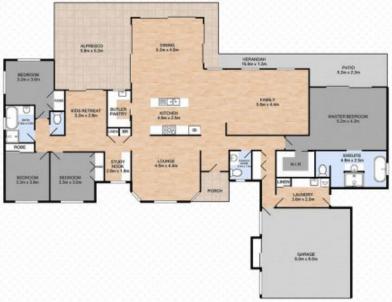

## 696-738 Pine Mountain Road, PINE MOUNTAIN

4 📇 2 🚅 | 6 🙈 | 88.5 acres 🗔

Corey Athanates | 0413 992 959

Total approx floor area 345m<sup>2</sup> (not including shed or carport)

White every allering has been made to ensure the accuracy of the floor plan contained here, researmments of doors, windows, storms and any other farms are approximate and no responsibility is been for every consistence or non-statement